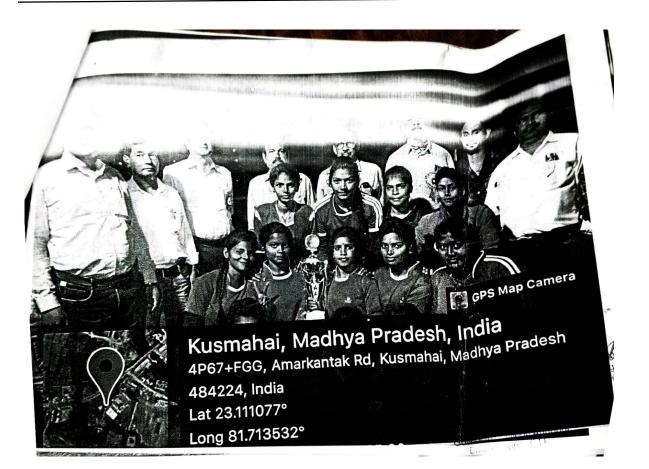

# State Level Kho-Kho Competition

कार्यालैय प्राचार्य शासकीय तुलसी अग्रणी महाविद्यालय जिला-अनूपपुर (म०प्र०) nrit Mahotsay e-mail: hegtdcano@mp.gov.in 9893076404 स्था. / 2022 अनूपपुर दिनांक 20/01/23 क. प्रति, आयुक्त महोदय, उच्च शिक्षा विभाग सतपुड़ा भवन भोपाल (म०प्र०) विषयः-- राज्य स्तरीय खो-- खो महिला प्रतियोगिता सन्न 2022-23 प्रतिवेदन प्रस्तुत करने बावत्। संदर्भः-म०प्र० शासन उच्च शिक्षा विभाग मंत्रालय भोपाल 462004 पत्र क्र0 25/08 रासेयो/2023/38 भोपाल दिनांक 11/01/2023। महोदय, विषयांतर्गत संदर्भित पत्र में परिपालन में सत्र 2022/23 में राज्य स्तरीय खो–खो महिला प्रतियोगिता की जानकारी निर्धारित प्रपत्र में आश्यक कार्यवाही हेतु सादर प्रेषित है। प्रपत्र क्र प्रतियोगिता का नाम प्रतियोगिता का स्तर उपविजेता रिमार्क प्रतिमागियों विजेता जिला/संभाग/राज्य दीम / महावि० टीम/महावि० की कुल का नाम संख्या का नाम ० खो-खो राज्य स्तरीय महिला खो–खो प्रतियोगिता 84 इन्दौर संभाग रीवा संभाग 1 02/11/2022 03/11/2022 पु.क./ 147 / स्था. / 2022 1. क्षेत्रीय कार्यालय उच्च शिक्षा विभाग रीवा (म0प्र0)। 2. समस्त क्षेत्रीय अतिरिक्ति संचालक उ०शि० (म०प्र०)। शाःतुलसी महाविद्वलय इहिंदि अधिकारी जो दो to.) शा० द्वातासी महाविती अन शा० तुलसी महावि० अ नूपपुर (म०प्र०) जिला-अनूपपुर PRINCIPAL Govt. Tulsi College Anuppur Distt. Anuppur (M.P.

#### E-mail: hegtdcano@mp.gov.in

mail 9893076404

4751 mill

- प्रथम मैच भोपाल एवं रीवा के मध्य खेला जाना था मोपाल संभाग के न आने से रीवा संभाग को बाई मिल गई।
- दूसरा मैच जबलपुर एवं उज्जैन को मध्य खेला गया। जिसमें जबलपुर ने उज्जैन को हराकर अगले राउण्ड में प्रवेश किया।
- तीसरा मैच सागर एवं इन्दौर के मध्य खेला गया इन्दौर ने सागर को हराकर अगले राउण्ड में प्रवेश किया।
- ब चौथा राउण्ड छिदवाडा एवं ग्वालियर के मध्य खेला गया जिसमें छिदवाडा ने ग्वालियर को हराकर अगले राउण्ड में प्रवेश किया।
- 5 पहला सेमी फाईनल रीवा और जबलपुर के मध्य खेला गया। जिसमें रीवा विजेता रही और दूसरा सेमीफाईनल इन्दीर और उज्जैन के मध्य खेला गया इन्दीर विजेता रही । 6 रीवा और इन्दीर फार्टनज में प्रोटेंग किन्म के मध्य खेला गया इन्दीर विजेता रही ।
- 6 रीवा और इन्दौर फाईनल में प्रवेश किया और इन्दौर विजेता रीवा उपविजेता रही। दोनों का प्रदर्शन अच्छा प्राप्त हुआ।

टीप :- व्यक्तिगत स्पर्धाओं के स्थान प्राप्त करने वाले खिलाड़ियों की सूची लगाई जाये:-15. प्रतियोगिता के बारेमेंसामान्य टीप

खो—खो महिला राज्य स्तरीय प्रतियोगिता शासन के निर्देशानुसार सफलतापूर्वक सम्पन्न कराई गई।