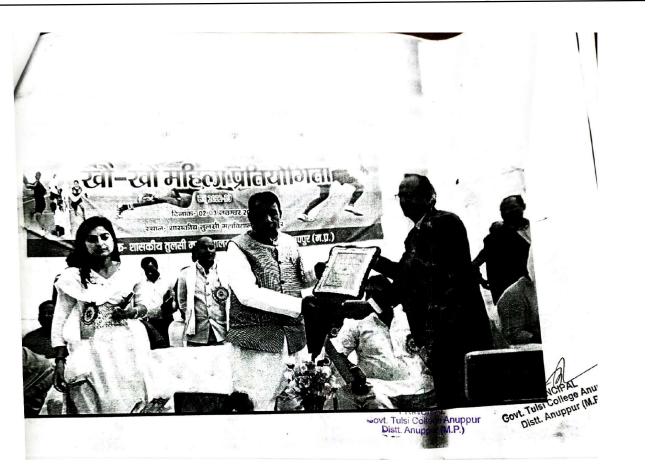

# State Level Kho-Kho Competition

कार्यालैय प्राचार्य शासकीय तुलसी अग्रणी महाविद्यालय जिला-अनूपपुर (म०प्र०) nrit Mahotsay e-mail: hegtdcano@mp.gov.in 9893076404 स्था. / 2022 अनूपपुर दिनांक 20/01/23 क. प्रति, आयुक्त महोदय, उच्च शिक्षा विभाग सतपुड़ा भवन भोपाल (म०प्र०) विषयः-- राज्य स्तरीय खो-- खो महिला प्रतियोगिता सन्न 2022-23 प्रतिवेदन प्रस्तुत करने बावत्। संदर्भः-म०प्र० शासन उच्च शिक्षा विभाग मंत्रालय भोपाल 462004 पत्र क्र0 25/08 रासेयो/2023/38 भोपाल दिनांक 11/01/2023। महोदय, विषयांतर्गत संदर्भित पत्र में परिपालन में सत्र 2022/23 में राज्य स्तरीय खो–खो महिला प्रतियोगिता की जानकारी निर्धारित प्रपत्र में आश्यक कार्यवाही हेतु सादर प्रेषित है। प्रपत्र क्र प्रतियोगिता का नाम प्रतियोगिता का स्तर उपविजेता रिमार्क प्रतिमागियों विजेता जिला/संभाग/राज्य दीम / महावि० टीम/महावि० की कुल का नाम संख्या का नाम ० खो-खो राज्य स्तरीय महिला खो–खो प्रतियोगिता 84 इन्दौर संभाग रीवा संभाग 1 02/11/2022 03/11/2022 पु.क./ 147 / स्था. / 2022 1. क्षेत्रीय कार्यालय उच्च शिक्षा विभाग रीवा (म0प्र0)। 2. समस्त क्षेत्रीय अतिरिक्ति संचालक उ०शि० (म०प्र०)। शाःतुलसी महाविद्वलय इहिंदि अधिकारी जो दो to.) शा० द्वातासी महाविती अन शा० तुलसी महावि० अ नूपपुर (म०प्र०) जिला-अनूपपुर PRINCIPAL Govt. Tulsi College Anuppur Distt. Anuppur (M.P.