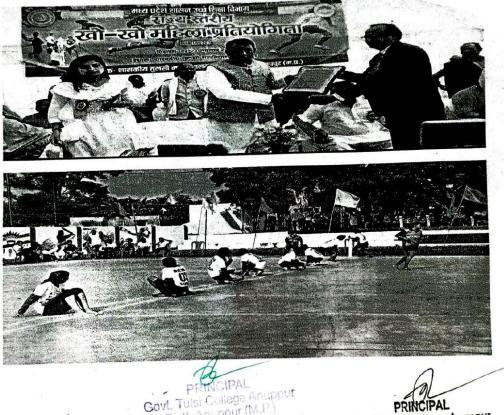

# State Level Kho-Kho Competition

कार्यालैय प्राचार्य शासकीय तुलसी अग्रणी महाविद्यालय जिला-अनूपपुर (म०प्र०) nrit Mahotsay e-mail: hegtdcano@mp.gov.in 9893076404 स्था. / 2022 अनूपपुर दिनांक 20/01/23 क. प्रति, आयुक्त महोदय, उच्च शिक्षा विभाग सतपुड़ा भवन भोपाल (म०प्र०) विषयः-- राज्य स्तरीय खो-- खो महिला प्रतियोगिता सन्न 2022-23 प्रतिवेदन प्रस्तुत करने बावत्। संदर्भः-म०प्र० शासन उच्च शिक्षा विभाग मंत्रालय भोपाल 462004 पत्र क्र0 25/08 रासेयो/2023/38 भोपाल दिनांक 11/01/2023। महोदय, विषयांतर्गत संदर्भित पत्र में परिपालन में सत्र 2022/23 में राज्य स्तरीय खो–खो महिला प्रतियोगिता की जानकारी निर्धारित प्रपत्र में आश्यक कार्यवाही हेतु सादर प्रेषित है। प्रपत्र क्र प्रतियोगिता का नाम प्रतियोगिता का स्तर उपविजेता रिमार्क प्रतिमागियों विजेता जिला/संभाग/राज्य दीम / महावि० टीम/महावि० की कुल का नाम संख्या का नाम ० खो-खो राज्य स्तरीय महिला खो–खो प्रतियोगिता 84 इन्दौर संभाग रीवा संभाग 1 02/11/2022 03/11/2022 पु.क./ 147 / स्था. / 2022 1. क्षेत्रीय कार्यालय उच्च शिक्षा विभाग रीवा (म0प्र0)। 2. समस्त क्षेत्रीय अतिरिक्ति संचालक उ०शि० (म०प्र०)। शाःतुलसी महाविद्वलय इहिंदि अधिकारी जो दो to.) शा० द्वातासी महाविती अन शा० तुलसी महावि० अ नूपपुर (म०प्र०) जिला-अनूपपुर PRINCIPAL Govt. Tulsi College Anuppur Distt. Anuppur (M.P.

टीप :- व्यक्तिगत स्पर्धाओं के स्थान प्राप्त करने वाले खिलाड़ियों की सूची लगाई जाये:-15. प्रतियोगिता के बारेमेंसामान्य टीप

खो—खो महिला राज्य स्तरीय प्रतियोगिता शासन के निर्देशानुसार सफलतापूर्वक सम्पन्न कराई गई।