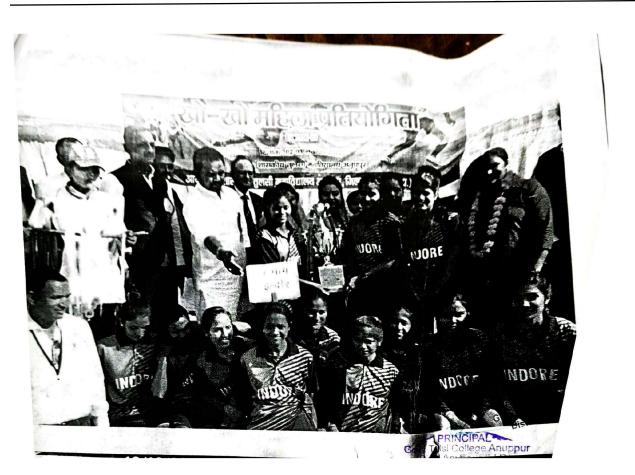

# State Level Kho-Kho Competition

कार्यालैय प्राचार्य शासकीय तुलसी अग्रणी महाविद्यालय जिला-अनूपपुर (म०प्र०) nrit Mahotsay e-mail: hegtdcano@mp.gov.in 9893076404 स्था. / 2022 अनूपपुर दिनांक 20/01/23 क. प्रति, आयुक्त महोदय, उच्च शिक्षा विभाग सतपुड़ा भवन भोपाल (म०प्र०) विषयः-- राज्य स्तरीय खो-- खो महिला प्रतियोगिता सन्न 2022-23 प्रतिवेदन प्रस्तुत करने बावत्। संदर्भः-म०प्र० शासन उच्च शिक्षा विभाग मंत्रालय भोपाल 462004 पत्र क्र0 25/08 रासेयो/2023/38 भोपाल दिनांक 11/01/2023। महोदय, विषयांतर्गत संदर्भित पत्र में परिपालन में सत्र 2022/23 में राज्य स्तरीय खो–खो महिला प्रतियोगिता की जानकारी निर्धारित प्रपत्र में आश्यक कार्यवाही हेतु सादर प्रेषित है। प्रपत्र क्र प्रतियोगिता का नाम प्रतियोगिता का स्तर उपविजेता रिमार्क प्रतिमागियों विजेता जिला/संभाग/राज्य दीम / महावि० टीम/महावि० की कुल का नाम संख्या का नाम ० खो-खो राज्य स्तरीय महिला खो–खो प्रतियोगिता 84 इन्दौर संभाग रीवा संभाग 1 02/11/2022 03/11/2022 पु.क./ 147 / स्था. / 2022 1. क्षेत्रीय कार्यालय उच्च शिक्षा विभाग रीवा (म0प्र0)। 2. समस्त क्षेत्रीय अतिरिक्ति संचालक उ०शि० (म०प्र०)। शाःतुलसी महाविद्वलय इहिंदि अधिकारी जो दो to.) शा० द्वातासी महाविती अन शा० तुलसी महावि० अ नूपपुर (म०प्र०) जिला-अनूपपुर PRINCIPAL Govt. Tulsi College Anuppur Distt. Anuppur (M.P.

#### E-mail: hegtdcano@mp.gov.in

mail 9893076404

4751 mill

- प्रथम मैच भोपाल एवं रीवा के मध्य खेला जाना था मोपाल संभाग के न आने से रीवा संभाग को बाई मिल गई।
- दूसरा मैच जबलपुर एवं उज्जैन को मध्य खेला गया। जिसमें जबलपुर ने उज्जैन को हराकर अगले राउण्ड में प्रवेश किया।
- तीसरा मैच सागर एवं इन्दौर के मध्य खेला गया इन्दौर ने सागर को हराकर अगले राउण्ड में प्रवेश किया।
- ब चौथा राउण्ड छिदवाडा एवं ग्वालियर के मध्य खेला गया जिसमें छिदवाडा ने ग्वालियर को हराकर अगले राउण्ड में प्रवेश किया।
- 5 पहला सेमी फाईनल रीवा और जबलपुर के मध्य खेला गया। जिसमें रीवा विजेता रही और दूसरा सेमीफाईनल इन्दीर और उज्जैन के मध्य खेला गया इन्दीर विजेता रही । 6 रीवा और इन्दीर फार्टनज में प्रोटेंग किन्म के मध्य खेला गया इन्दीर विजेता रही ।
- 6 रीवा और इन्दौर फाईनल में प्रवेश किया और इन्दौर विजेता रीवा उपविजेता रही। दोनों का प्रदर्शन अच्छा प्राप्त हुआ।

टीप :- व्यक्तिगत स्पर्धाओं के स्थान प्राप्त करने वाले खिलाड़ियों की सूची लगाई जाये:-15. प्रतियोगिता के बारेमेंसामान्य टीप

खो—खो महिला राज्य स्तरीय प्रतियोगिता शासन के निर्देशानुसार सफलतापूर्वक सम्पन्न कराई गई।