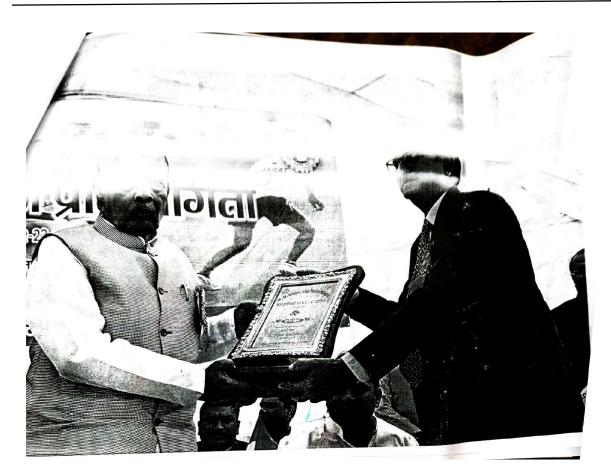

# State Level Kho-Kho Competition

कार्यालैय प्राचार्य शासकीय तुलसी अग्रणी महाविद्यालय जिला-अनूपपुर (म०प्र०) nrit Mahotsay e-mail: hegtdcano@mp.gov.in 9893076404 स्था. / 2022 अनूपपुर दिनांक 20/01/23 क. प्रति, आयुक्त महोदय, उच्च शिक्षा विभाग सतपुड़ा भवन भोपाल (म०प्र०) विषयः-- राज्य स्तरीय खो-- खो महिला प्रतियोगिता सन्न 2022-23 प्रतिवेदन प्रस्तुत करने बावत्। संदर्भः-म०प्र० शासन उच्च शिक्षा विभाग मंत्रालय भोपाल 462004 पत्र क्र0 25/08 रासेयो/2023/38 भोपाल दिनांक 11/01/2023। महोदय, विषयांतर्गत संदर्भित पत्र में परिपालन में सत्र 2022/23 में राज्य स्तरीय खो–खो महिला प्रतियोगिता की जानकारी निर्धारित प्रपत्र में आश्यक कार्यवाही हेतु सादर प्रेषित है। प्रपत्र क्र प्रतियोगिता का नाम प्रतियोगिता का स्तर उपविजेता रिमार्क प्रतिमागियों विजेता जिला/संभाग/राज्य दीम / महावि० टीम/महावि० की कुल का नाम संख्या का नाम ० खो-खो राज्य स्तरीय महिला खो–खो प्रतियोगिता 84 इन्दौर संभाग रीवा संभाग 1 02/11/2022 03/11/2022 पु.क./ 147 / स्था. / 2022 1. क्षेत्रीय कार्यालय उच्च शिक्षा विभाग रीवा (म0प्र0)। 2. समस्त क्षेत्रीय अतिरिक्ति संचालक उ०शि० (म०प्र०)। शाःतुलसी महाविद्वलय इहिंदि अधिकारी जो दो to.) शा० द्वातासी महाविती अन शा० तुलसी महावि० अ नूपपुर (म०प्र०) जिला-अनूपपुर PRINCIPAL Govt. Tulsi College Anuppur Distt. Anuppur (M.P.