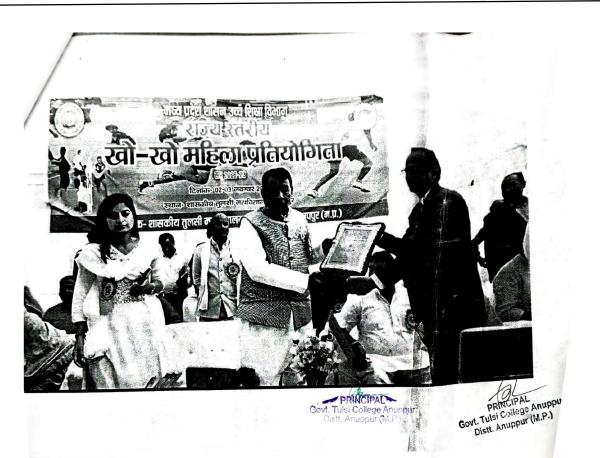

टीप :- व्यक्तिगत स्पर्धाओं के स्थान प्राप्त करने वाले खिलाड़ियों की सूची लगाई जाये:-15. प्रतियोगिता के बारेमेंसामान्य टीप

खो—खो महिला राज्य स्तरीय प्रतियोगिता शासन के निर्देशानुसार सफलतापूर्वक सम्पन्न कराई गई।