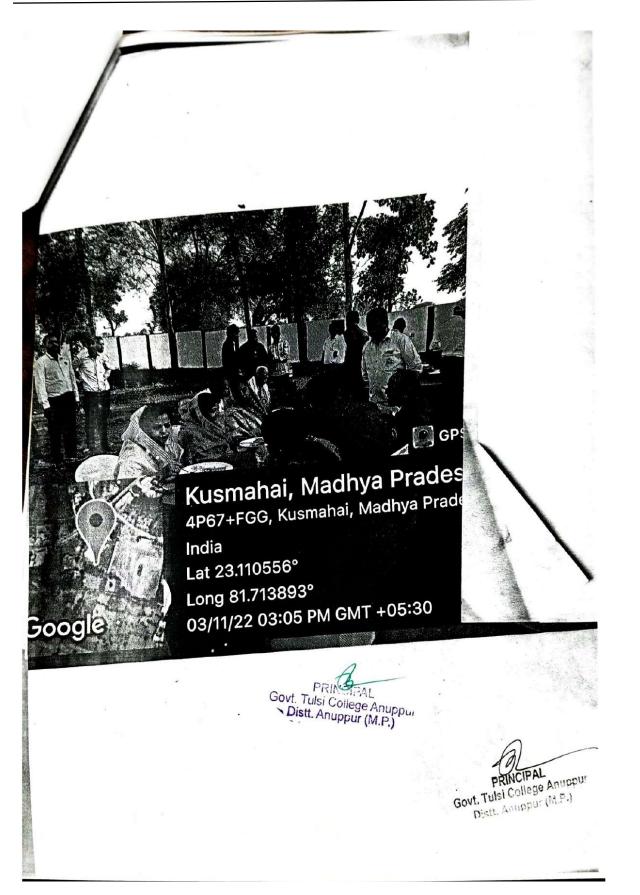

# State Level Kho-Kho Competition

कार्यालैय प्राचार्य शासकीय तुलसी अग्रणी महाविद्यालय जिला-अनूपपुर (म०प्र०) nrit Mahotsay e-mail: hegtdcano@mp.gov.in 9893076404 स्था. / 2022 अनूपपुर दिनांक 20/01/23 क. प्रति, आयुक्त महोदय, उच्च शिक्षा विभाग सतपुड़ा भवन भोपाल (म०प्र०) विषयः-- राज्य स्तरीय खो-- खो महिला प्रतियोगिता सन्न 2022-23 प्रतिवेदन प्रस्तुत करने बावत्। संदर्भः-म०प्र० शासन उच्च शिक्षा विभाग मंत्रालय भोपाल 462004 पत्र क्र0 25/08 रासेयो/2023/38 भोपाल दिनांक 11/01/2023। महोदय, विषयांतर्गत संदर्भित पत्र में परिपालन में सत्र 2022/23 में राज्य स्तरीय खो–खो महिला प्रतियोगिता की जानकारी निर्धारित प्रपत्र में आश्यक कार्यवाही हेतु सादर प्रेषित है। प्रपत्र क्र प्रतियोगिता का नाम प्रतियोगिता का स्तर उपविजेता रिमार्क प्रतिमागियों विजेता जिला/संभाग/राज्य दीम / महावि० टीम/महावि० की कुल का नाम संख्या का नाम ० खो-खो राज्य स्तरीय महिला खो–खो प्रतियोगिता 84 इन्दौर संभाग रीवा संभाग 1 02/11/2022 03/11/2022 पु.क./ 147 / स्था. / 2022 1. क्षेत्रीय कार्यालय उच्च शिक्षा विभाग रीवा (म0प्र0)। 2. समस्त क्षेत्रीय अतिरिक्ति संचालक उ०शि० (म०प्र०)। शाःतुलसी महाविद्वलय इहिंदि अधिकारी जो दो to.) शा० द्वातासी महाविती अन शा० तुलसी महावि० अ नूपपुर (म०प्र०) जिला-अनूपपुर PRINCIPAL Govt. Tulsi College Anuppur Distt. Anuppur (M.P.